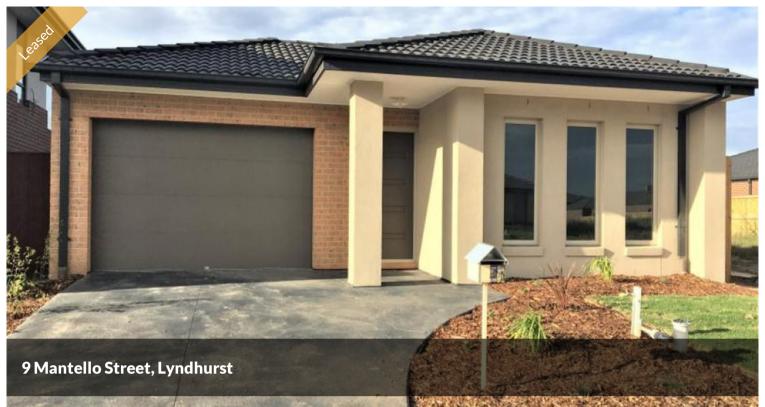

## Ready for you to move straight in

- Master bedroom with walk in robe & ensuite with large shower
- Remaining bedrooms with built in robes
- Kitchen with stainless steel appliances including dishwasher, stone benches
- Open plan kitchen, dining and living
- Bathroom with bath and separate toilet
- Laundry with external access
- Remote control garage with internal access

Price \$400 per Week

Property ID S98