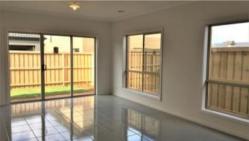

## Ready for you to move straight in

- Master bedroom with walk in robe & ensuite with large shower
- Remaining bedrooms with built in robes
- Kitchen with stainless steel appliances including dishwasher, stone benches
- Open plan kitchen, dining and living
- Bathroom with bath and separate toilet
- Laundry with external access
- Remote control garage with internal access