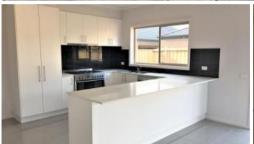

## Ready for you to move straight in

- Master bedroom with walk in robe & ensuite with large shower
- Remaining bedrooms with built in robes
- Kitchen with stainless steel appliances including dishwasher, stone benches
- Open plan kitchen, dining and living
- Bathroom with bath and separate toilet
- Laundry with external access
- Remote control garage with internal access