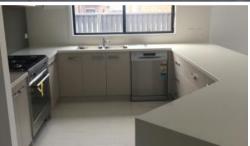

## **Brand New in Livingstone Estate**

- -Master bedroom with walk in robe and ensuite with twin basins, stone benches and oversized showr
- -Remaining 3 bedrooms with built in robes. Close to centrally located bathroom with bath and seperate toilet.
- -Designer hostess kitchen with stone bench tops, soft closing cabinetry, stainless steel appliances, including 900mm oven and dishwasher.
- -2 large seperate living areas.
- -All year round comfort with ducted heating and cooling.
- -Laundry with extra cupboard space and external access.
- -Double remote controlled garage with rear and internal access.
- -Low maintenance gardens.