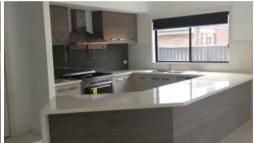

## **Brand New in Livingstone Estate**

- -Master bedroom with walk in robe and ensuite with twin basins, stone benches and oversized showr
- -Remaining 3 bedrooms with built in robes. Close to centrally located bathroom with bath and seperate toilet.
- -Designer hostess kitchen with stone bench tops, soft closing cabinetry, stainless steel appliances, including 900mm oven and dishwasher.
- -2 large seperate living areas.
- -All year round comfort with ducted heating and cooling.
- -Laundry with extra cupboard space and external access.
- -Double remote controlled garage with rear and internal access.
- -Low maintenance gardens.