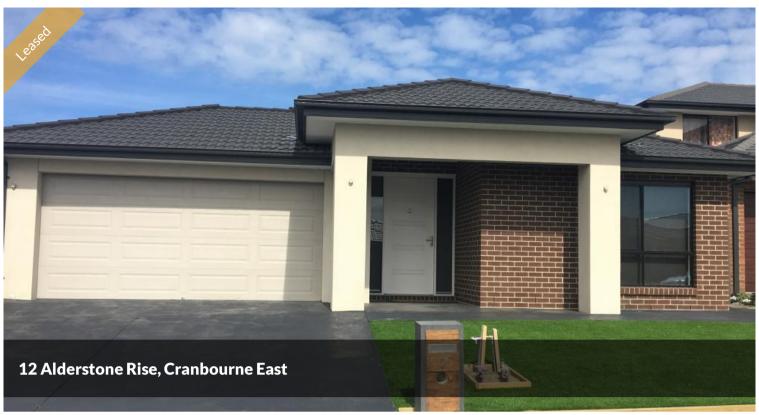

## **Brand New in Livingstone Estate**

- -Master bedroom with walk in robe and ensuite with twin basins, stone benches and oversized showr
- -Remaining 3 bedrooms with built in robes. Close to centrally located bathroom with bath and seperate toilet.
- -Designer hostess kitchen with stone bench tops, soft closing cabinetry, stainless steel appliances, including 900mm oven and dishwasher.
- -2 large seperate living areas.
- -All year round comfort with ducted heating and cooling.
- -Laundry with extra cupboard space and external access.
- -Double remote controlled garage with rear and internal access.
- -Low maintenance gardens.