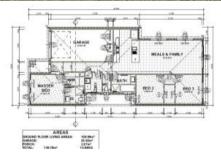

Price SOLD
Property Type Residential

Property ID 6

Land Area 212 m2 Floor Area 139.35 m2