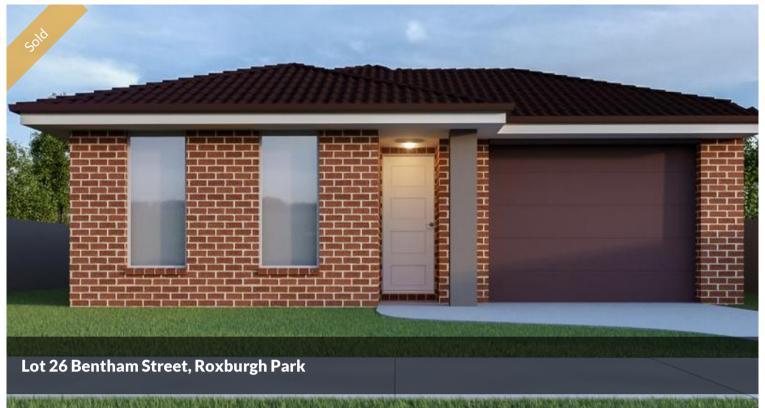

## Titled Land & Ready To Build!!!

Nestled in the centre of Roxburgh Park is a delightful development known as Roxburgh Park Central. The development will feature a shopping centre precinct with a 1800m2 supermarket, novelty shops and a gymnasium. It is situated close to all amenities such as primary & high schools, Roxburgh Park train station, Roxburgh Park shopping precinct, and located only 25.5km from the CBD of Melbourne.

Price SOLD
Property Type Residential

Property ID 6

Land Area 212 m2 Floor Area 139.35 m2