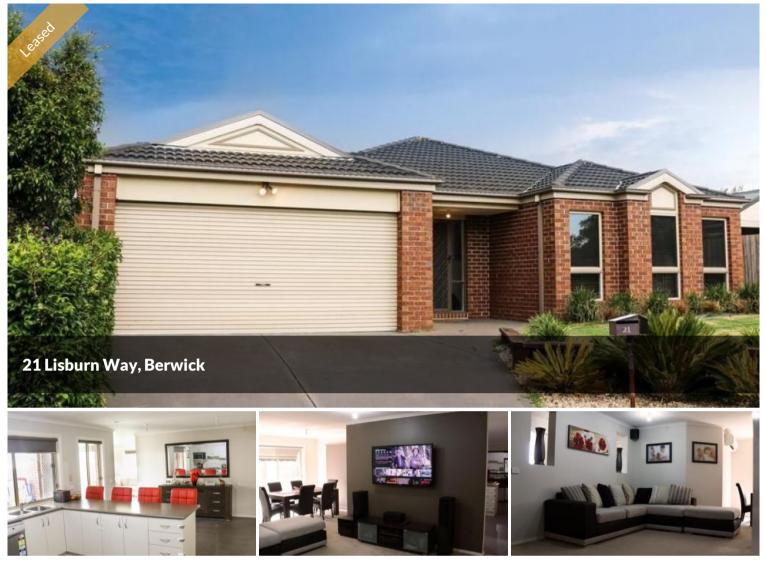

## LOCATION LOCATION !

This spacious family home is in a prime location and is sure to impress Featuring master bedroom with walk in robe & ensuite

- Remaining bedrooms with built in robes
- Open plan kitchen with dishwasher and ample cupboard space
- Two separate living areas and formal dining area
- Centrally located bathroom with bath and separate toilet
- Undercover alfresco with patio blinds perfect for entertaining in the colder months
- Laundry with external access
- Study perfect for a home office
- Double remote control garage with rear roller door, perfect for extras car accommodation

Extras include water tank with pump, ducted heating & evaportive cooling

All within close proximity to Sweeney Reserve, Casey Tennis Centre, Berwick Fields Primary School & Monash Freeway

Inspection is a must ! Please contact VHLS to isnpect on 03 5995 3911

🛏 3 🔊 2 🛱 2

| Price         | \$420 per Week |
|---------------|----------------|
| Property Type | Rental         |
| Property ID   | 600            |