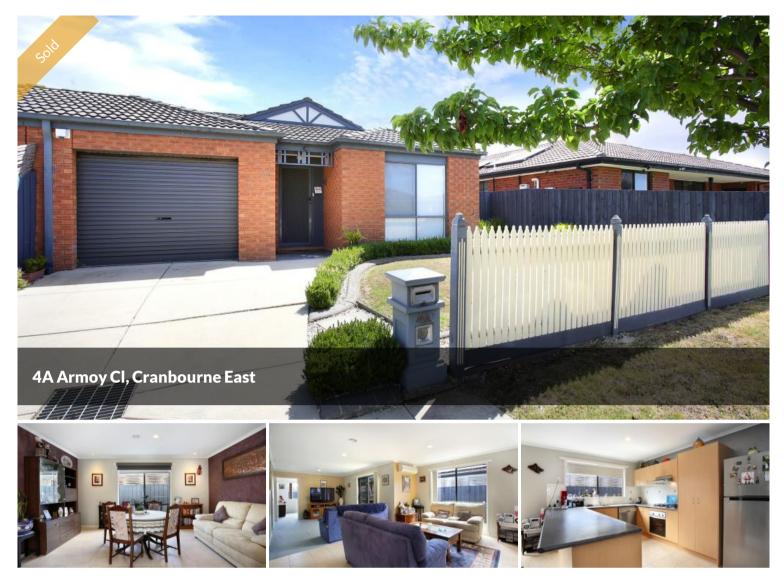

Situated in the heart of Cranbourne East on a 325sqm block - This 3BR (or 2BR + STUDY) home boasts plenty of character and warmth. Look beyond the quaint facade to find some amazing amenities and a spacious layout.

Well presented and looked after inside and out- you'll have to see it to believe it. Call and arrange an appointment today!

🔚 3 🔊 2 🛱 1 🗔 325 m2

| Price         | SOLD        |
|---------------|-------------|
| Property Type | Residential |
| Property ID   | 608         |
| Land Area     | 325 m2      |

## **Office Details**

Victorian House & Land Specialists 8 Universal Way Cranbourne West VIC 3977 Australia 03 5995 3911

A short drive to Hunt Club / Casey Central shops, withing top schooling district & minutes from public transport; you'll never be far from the best amenities in the SE Suburbs. 15mins from Narre Warren - 5 mins to Cranbourne CBD & Clyde - 55mins to Melbourne CBD Some features include: Optional Study or 3rd Bedroom Ensuite & WIR to Master Integrated sound system to living Open plan living & dining Stainless Steel Appliances Ducted heating & Split system cooling Covered pergola area Automatic garage door Security system Front fence and well maintained garden