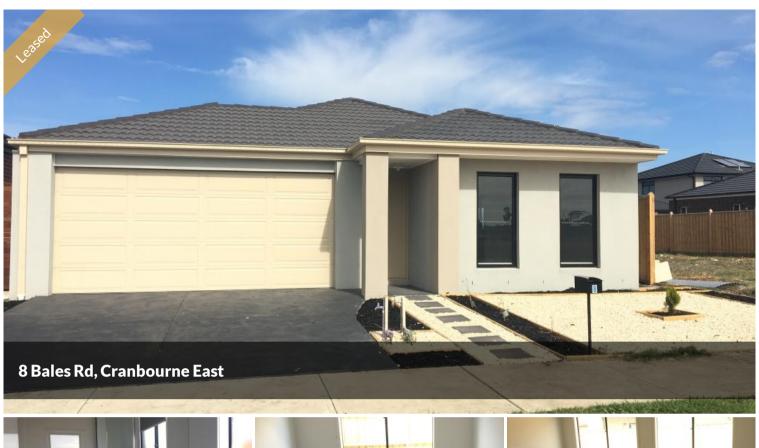

## **Brand New in East Estate**

This brand new home features 4 bedrooms.

Master bedroom with ensuite and walk in robe.

Built in robes to remaining 3 bedrooms.

Open plan kitchen and living area with appliances to be installed once a tenant is approved. Walk in Pantry.

Separate living areas.

Family bathroom with bath and separate toilet.

Ducted heating throughout.

Double lock up garage with internal and rear access.

Low maintenance gardens.

Photo ID required at all inspections. Inspections subject to change and cancellation without notice.