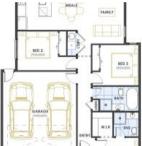

Price\$580,000 TO<br/>\$620,000PropertyResidentialType6705Property ID6705Land Area400 m2Floor Area133 m2

Agent Details Kevin Woodhoo - 0490030197