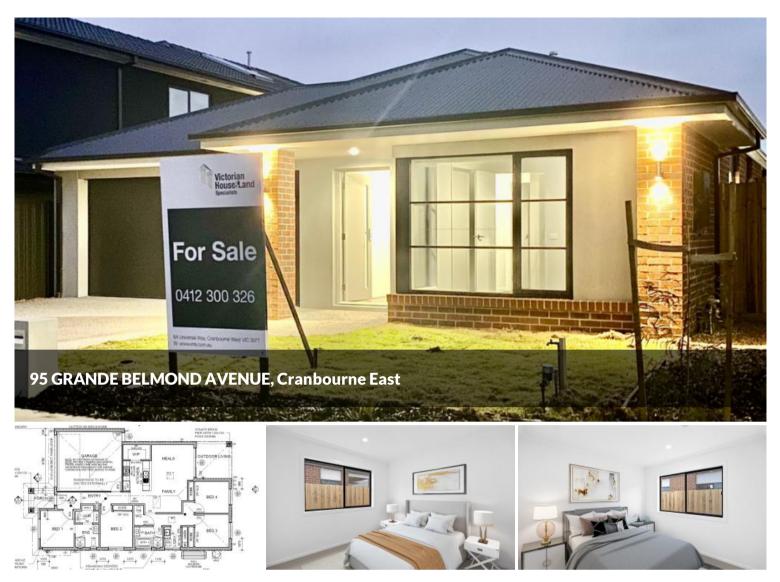

# **Off The Plan Offering**

5/10% Deposit With Balance at Completion.

No Progress Payments

EXPECTED COMPLETION Q3 2025

THIS HOUSE IS YET TO BE CONSTRUCTED

LAND SIZE 418 SQM

BUILD SIZE 180 SQM

- DOUBLE GLAZING WINDOWS
- 40MM STONE TO KITCHEN
- 20MM STONE TO BATHROOM & ENS
- 900MM APPLIANCES
- DISHWASHER
- FLOORING THROUGHOUT

🛏 4 🔊 2 🛱 2 🗔 418 m2

700K - 750K NO STAMP Price DUTY FOR FHB Off the plan Property Residential Type Property 6725 ID Land 418 m2 Area Floor 180 m2 Area **Agent Details** 

Sam Rahman - 0412300326