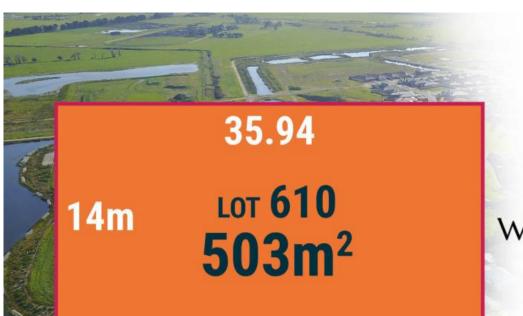

Lot 610 Shelton Park Drive (Waterways Estate), Koo Wee Rup

Don't miss out on the opportunity to secure this incredible piece of real estate in Koo Wee Rup today!

□ 503 m2

Price \$360,000 - \$395,000

Property Type Residential

Property ID 6728

Land Area 503 m2