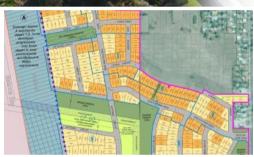

Lot 610 Shelton Park Drive (Waterways Estate), Koo Wee Rup

These blocks are surrounded by natural beauty, including a walking track that wraps around the waterways, providing breathtaking views of the surrounding landscape. It's a great opportunity for outdoor enthusiasts and families who enjoy a healthy and active lifestyle.

The location of these blocks is perfect for those seeking a quiet and peaceful environment, while still being conveniently located near essential amenities like schools, shops, and transport links. You'll have everything you need at your fingertips, without sacrificing the peacefulness of your surroundings.