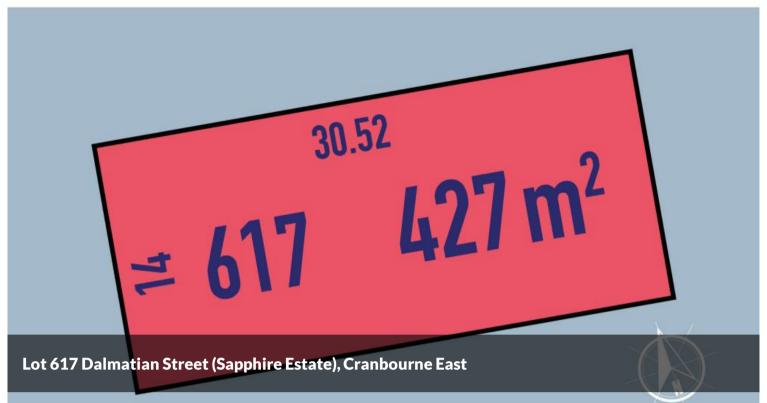

## LAND FOR SALE!

Stage 6 - Sapphire Estate Now selling!

Land priced from just \$358,000!

Titled and ready to build

Please call Matthew on 0434 793 008 for more information.

\*Price/information is subject to change without notice.

**□** 3 **○** 2 **□** 427 m2

**Price** \$460,000 - \$480,000

**Property Type** Residential

Property ID 6734

Land Area 427 m2

Floor Area 14.60 m2