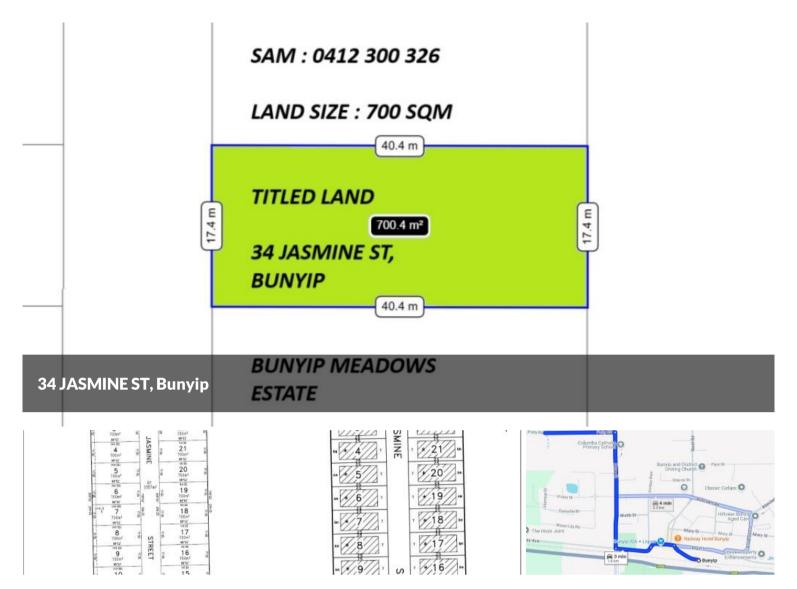

## TITLED LAND 390K - 400K FOR 701SOM LAND

**TITLED LAND** 

LAND SIZE: 700 SQM

Build the dream home you've always wanted on this spacious 701sqm (approx.) block within the Bunyip Meadows Estate. You'll be surrounded by new, quality-built, architecturally designed homes in a great, up-and-coming location.

Contact SAM on 0412 300 326

DISCLAIMER:

□ 700 m2

700 SQM LAND 390K-

Price 400K

Property Residential

Type

Property ID 6743 Land Area 700 m2