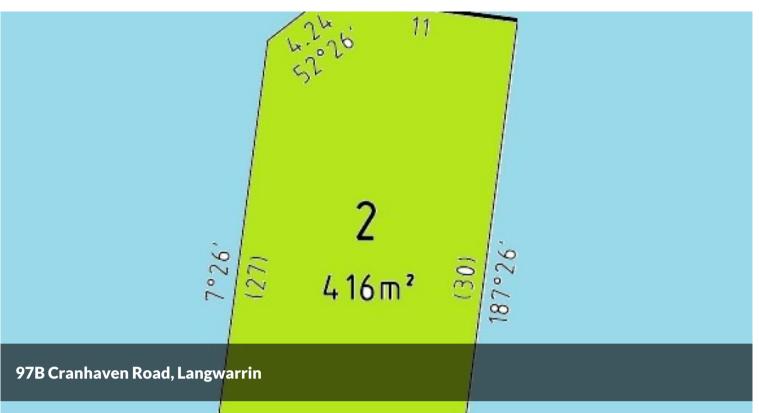

## 499K - 529K TITLED LAND

LOT 2 NO 97A CRANHAVEN ROAD, LANGWARRIN

**TITLED LAND** 

RARE LAND OPPORTUNITY IN LANGWARRIN

LAND SIZE 415 SQM

HOUSE AND LAND OPTIONS AVAILABLE AS WELL

Contact SAM on 0412 300 326

□ 415 m2

499K - 529K TITLED

Price LAND

Property

Residential

Type

Property ID 6745

Land Area 415 m2