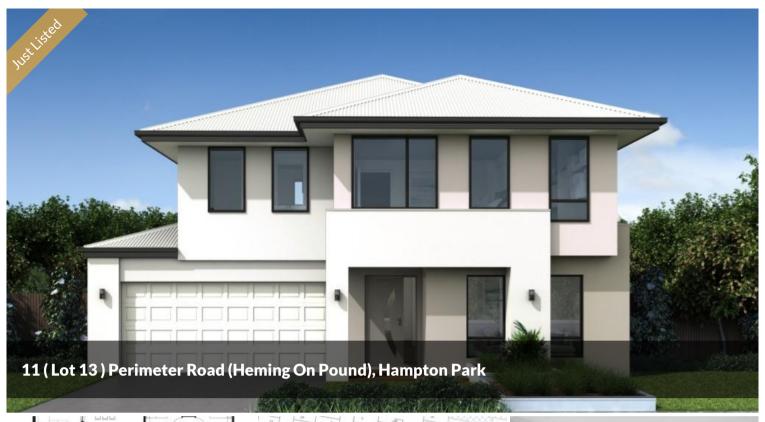

## 990K NO STAMP DUTY FOR FHB

HOUSE AND LAND IN HAMPTON PARK

HOUSE IS YET TO BE CONSTRUCTED

BUILD TIME APPROXIMATELY 42 WEEKS (LESS THAN 10 MONTHS)

LAND SIZE 313 SQM

BUILD SIZE 262 SQM / 28.2 SQUARES

TITLED LAND IN PREMIUM LOCATION

- DOUBLE GLAZING WINDOWS
- 40MM STONE TO KITCHEN
- 20MM STONE TO BATHROOM & ENS
- ESTATE GUIDELINES TO BE CONFIRMED
- ROOF TILES
- 900MM APPLIANCES
- DISHWASHER
- FLOORING THROUGHOUT

<u>►</u> 5 № 3 **—** 2 □ 313 m2

\$990,000 FHB NO STAMP

DUTY FOR FHB

Property Residential

Type

Property 6747

Land

313 m2

Area

Floor 262 m2

Area