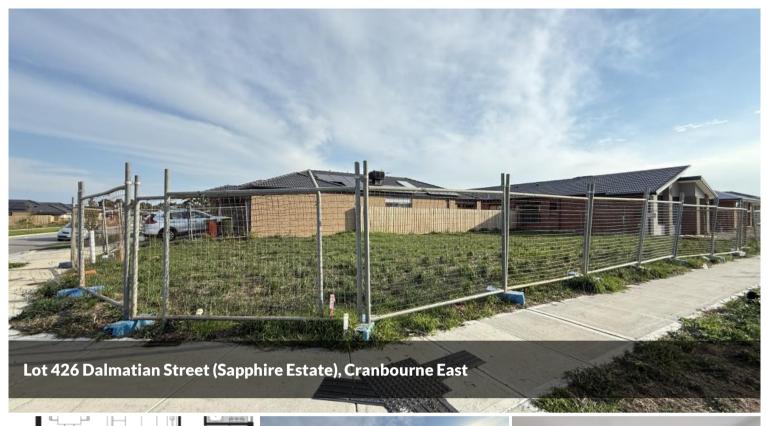

**Price** \$785,000 - \$825,000

Property Type Residential

Property ID 6748

Land Area 378 m2