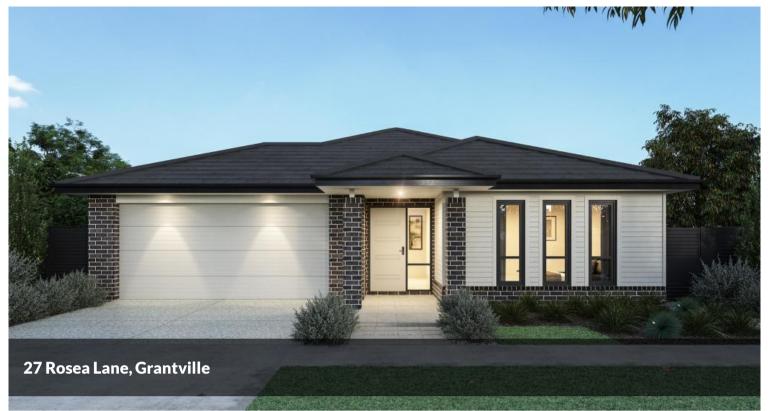

## $$635,000 \, \text{FHB NO STAMP DUTY FOR FHB}$

HOUSE IS YET TO BE CONSTRUCTED

INTERNAL IMAGES ARE FOR ILLUSTRATION

LAND SIZE 325 SQM

BUILD SIZE 176 SQM / 19 SQUARES

TITLED LAND IN PREMIUM LOCATION

- DOUBLE GLAZING WINDOWS
- 40MM STONE TO KITCHEN
- 20MM STONE TO BATHROOM & ENS
- ESTATE GUIDELINES TO BE CONFIRMED
- ROOF TILES
- 900MM APPLIANCES
- DISHWASHER
- FLOORING THROUGHOUT
- HEATING AND COOLING

📇 4 🤊 2 😭 2 🔁 325 m2

\$635,000 NO STAMP

DUTY FOR FHB

Property Pesid

Residential **Type** 

Property 6752

ID

Land