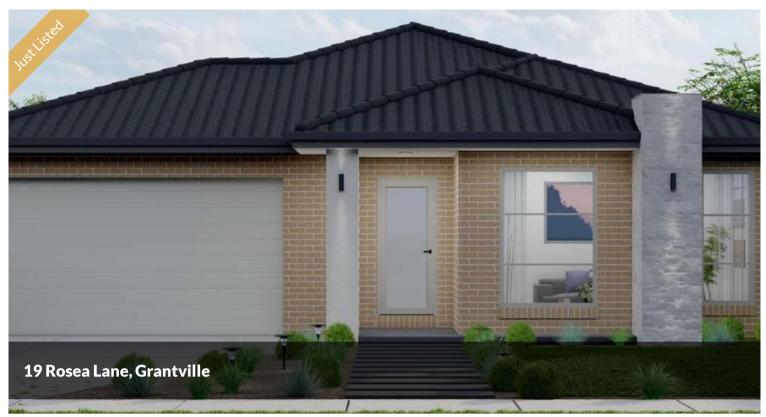

## \$607,500 FHB NO STAMP DUTY FOR FHB

HOUSE IS YET TO BE CONSTRUCTED

INTERNAL IMAGES ARE FOR ILLUSTRATION

LAND SIZE 321 SQM

**BUILD SIZE 160 SQM** 

## TITLED LAND IN PREMIUM LOCATION

- DOUBLE GLAZING WINDOWS
- 20MM STONE TO KITCHEN
- 20MM STONE TO BATHROOM & ENS
- TITLES TO WET AREAS AND SPLASH BACK
- ROOF TILES
- 900MM APPLIANCES
- DISHWASHER
- FLOORING THROUGHOUT
- DOWN LIGHTS

\$607,500 NO STAMP

DUTY FOR FHB

**Property** 

Residential

Type

Property 6754

ID

Land Area

 $321\,m2$ 

Floor

160 m2

Area