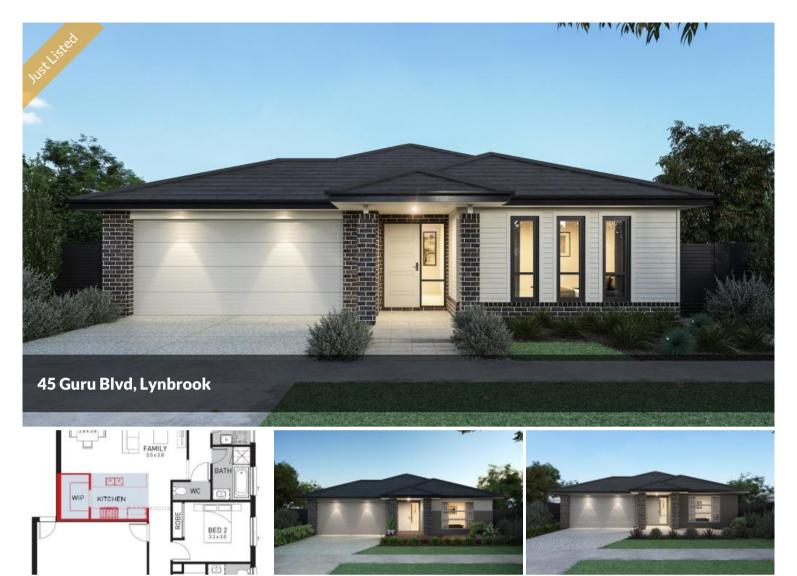

## 725K-745K FHB NO STAMP DUTY FOR FHB

LAND OPTION IN LYNBROOK GREENS

HOUSE IS YET TO BE CONSTRUCTED

TITLED HOUSE AND LAND OPTION IN LYNBROOK

INTERNAL IMAGES ARE FOR ILLUSTRATION

LAND SIZE 327 SQM

BUILD SIZE 180 SQM / 19.4 SQUARES

🛏 4 🔊 2 🕞 2 🗔 327 m2

725K-745K FHB NO Price STAMP DUTY FOR FHB Property

Residential Type

Property 6760

ID

Land 327 m2 Area

Floor 180 m2 Area

Agent Details