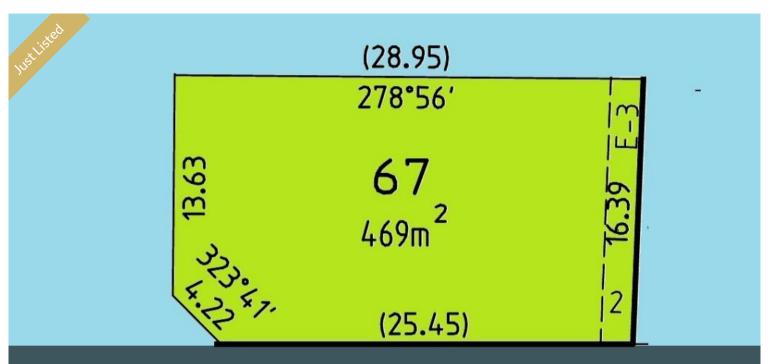

# PRIME BEACONSFIELD LOCATION 469 SQM TITLED LAND

2 DOUBLE DELIGHT DRIVE . BEACONSFIELD

469 SQM LAND

TITLED AND READY TO BUILD YOUR DREAM HOME

Close to a great selection of schools listed below:

- Berwick Grammar School
- Officer Secondary College
- Officer Primary School
- Minaret College Officer campus
- Heritage College
- St Brigid's Catholic Primary School
- John Henry Primary School
- Maranatha Christian School
- Lakeside Primary School in Pakenham

## **DISCLAIMER:**

□ 469 m2

**Price** \$525,000 - \$545,000

**Property Type** Residential

Property ID 6764

Land Area 469 m2