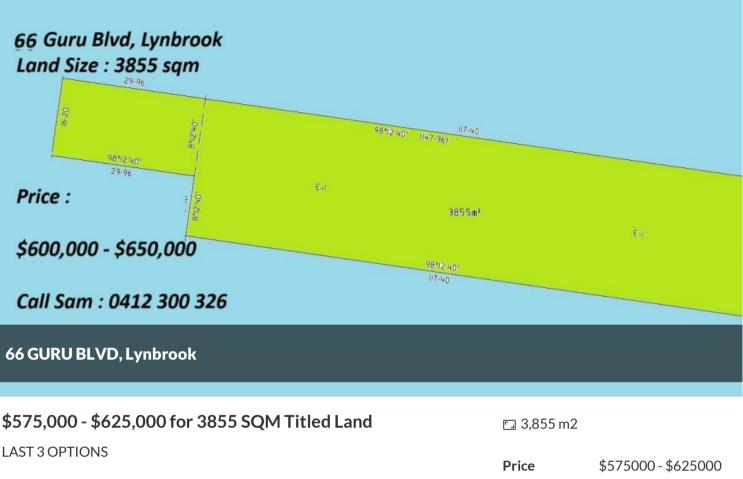

LYNBROOK GREENS ESTATE

TITLED LAND

575K - 625K PRICE GUIDE

3855 SQM LAND SIZE

BUILD AREA FRONTAGE AND DEPTH

16.2M X 29.96M = 485 SQM APPROX

REMAINING CAN NOT BE BUILD ON

CONTACT SAM RAHMAN ON 0412 300 326

Price\$575000 - \$625000Property TypeResidentialProperty ID6765Land Area3,855 m2

**Agent Details** 

Sam Rahman - 0412300326