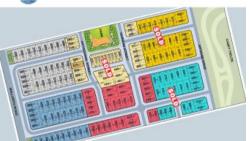

Lot 609 Dalmatian Street (Sapphire Estate), Cranbourne East







## LAND FOR SALE!

Stage 6 - Sapphire Estate Now selling!

Land priced from just \$358,000!

Titled and ready to build

Please call Matthew on 0434 793 008 for more information.

\*Price/information is subject to change without notice.

The above information provided has been furnished to us by the vendor/s. We have not verified whether or not that information is accurate and do not have any belief in one way or the other in its accuracy. We do not accept any responsibility to any person for its accuracy and do no more than pass it on. All interested parties should make and rely upon their own inquiries in order to determine whether or not this information is in fact accurate.

**□** 3 **○** 2 **□** 346 m2

**Price** \$400,000 - \$423,000

**Property Type** Residential

Property ID 677