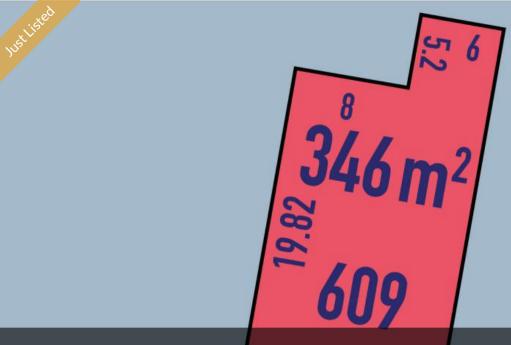

Lot 609 Dalmatian Street (Sapphire Estate), Cranbourne East

**□** 3 **○** 2 **□** 346 m2

**Price** \$400,000 - \$423,000

**Property Type** Residential

Property ID 6777

Land Area 346 m2

Floor Area 14.60 m2