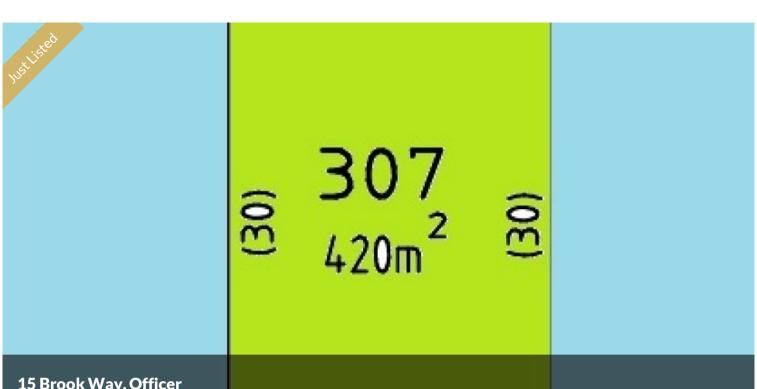

15 Brook Way, Officer

## PRIME OFFICER LOCATION 420 SQM TITLED LAND

15 BROOK WAY, OFFICER

420 SQM LAND

TITLED AND READY TO BUILD YOUR DREAM HOME

Close to a great selection of schools listed below:

- Berwick Grammar School
- Officer Secondary College
- Officer Primary School
- Minaret College Officer campus
- Heritage College
- St Brigid's Catholic Primary School
- John Henry Primary School
- Maranatha Christian School
- Lakeside Primary School in Pakenham

## **DISCLAIMER:**

All information contained therein is gathered from relevant third party sources.

□ 420 m2

**Price** \$492,250 - \$512,250

Property Type Residential

Property ID 6779

Land Area 420 m2