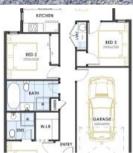

Price \$498,000
Property Type Residential
Property ID 6784
Land Area 238 m2

Floor Area 110.27 m2