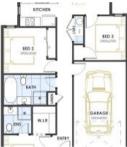

## Price \$528,000 Property Type Residential **Property ID** 6786 Land Area 372 m2 Floor Area 111.48 m2

**Agent Details** 

Kevin Woodhoo - 0490030197