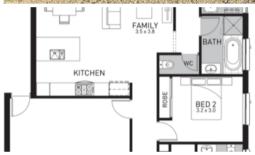

**Price** \$730,000 - \$760,000

Property Type Residential

Property ID 6793

Land Area 378 m2

Floor Area 180 m2