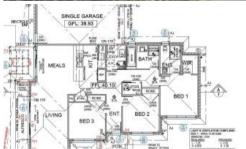

## **Property Overview:**

- Location: Nestled in the heart of Cranbourne East
- **Bedrooms:** 3 spacious bedrooms.
  - Master Bedroom: Includes an ensuite bathroom and robe.
  - Other Bedrooms: Have built-in robes.
- Bathrooms: 2 in total.
- Living Areas: expansive living area.
- Brand New Home
- Additional Features:

Land Area

579 m2

**Floor** 

145.57 m2

Area