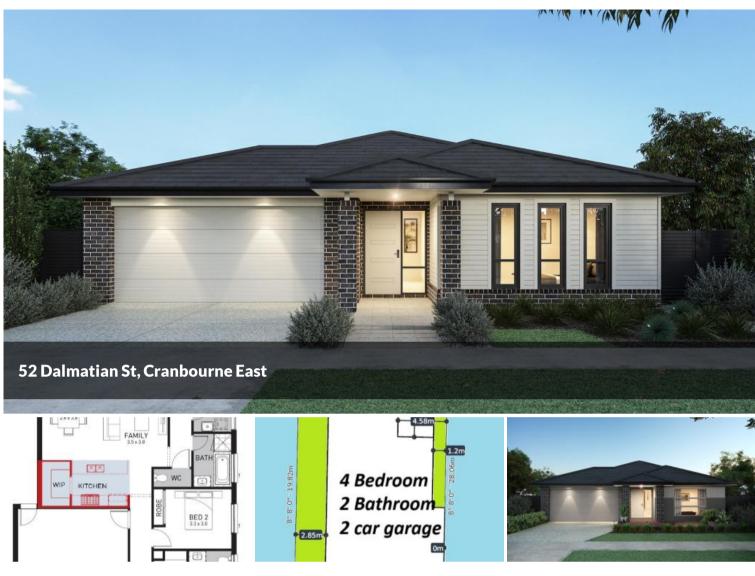

## 655K - 685K FHB NO STAMP DUTY FOR FHB

HOUSE IS YET TO BE CONSTRUCTED

6 MONTH CONSTRUCTION TIME

TITLED HOUSE AND LAND OPTION WITH FIXED SITE COST

INTERNAL IMAGES ARE FOR ILLUSTRATION

LAND SIZE 346 SQM

BUILD SIZE 180 SQM / 19.4 SQUARES

TITLED LAND IN PREMIUM LOCATION

- DOUBLE GLAZING WINDOWS
- 40MM STONE TO KITCHEN
- 20MM STONE TO BATHROOM & ENS
- ESTATE GUIDELINES
- ROOF TILES
- 900MM APPLIANCES
- DISHWASHER

🛏 4 🔊 2 🛱 2 🗔 346 m2

Price \$655,000 - \$685,000 NO STAMP DUTY FOR FHB Property Residential Type 6801 ID 6801 IS 6801 ID 6801 IS 6801