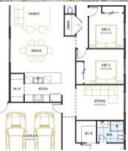

## 🚔 4 🔊 2 🛱 2 🗔 392 m2

| Price         | \$673,000 Turnkey |
|---------------|-------------------|
| Property Type | Residential       |
| Property ID   | 6808              |
| Land Area     | 392 m2            |
| Floor Area    | 204.38 m2         |