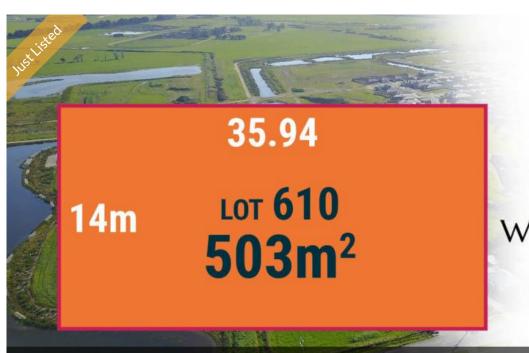

Lot 610 Shelton Park Drive (Waterways Estate), Koo Wee Rup

Don't miss out on the opportunity to secure this incredible piece of real estate in Koo Wee Rup today!

□ 503 m2

Price \$360,000 - \$395,000

Property Type Residential

Property ID 6809

Land Area 503 m2