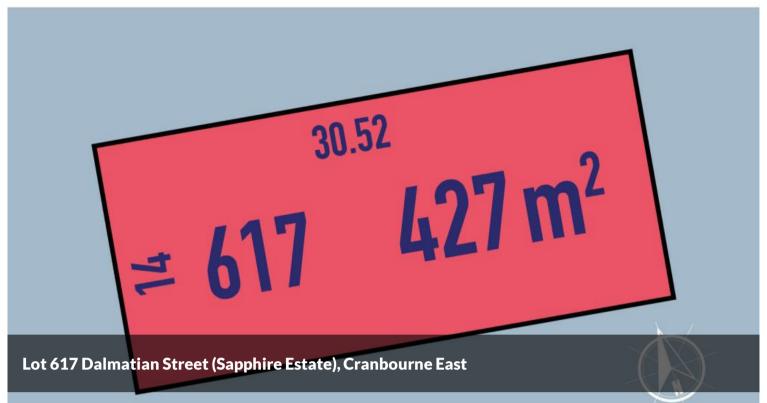

## LAND FOR SALE!

Stage 6 - Sapphire Estate Now selling!

Land priced from just \$358,000!

Titled and ready to build

Please call Matthew on 0434 793 008 for more information.

\*Price/information is subject to change without notice.

**□** 3 **○** 2 **□** 427 m2

**Price** \$460,000 - \$480,000

Property Type Residential

Property ID 6812

Land Area 427 m2

Floor Area 14.60 m2