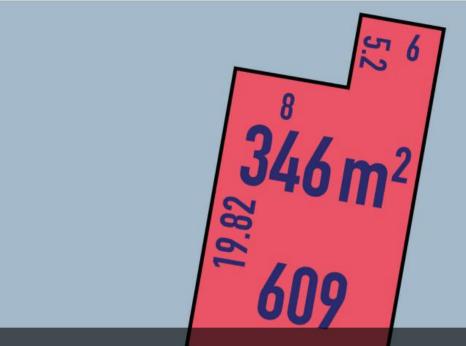

Lot 609 Dalmatian Street (Sapphire Estate), Cranbourne East

**Price** \$400,000 - \$423,000

**Property Type** Residential

Property ID 6813 Land Area 346 m2

Floor Area 14.60 m2

**Agent Details** 

Matthew Robins - 0434793008

Office Details

Victorian House & Land Specialists 8 Universal Way Cranbourne West VIC 3977 Australia 03 5995 3911