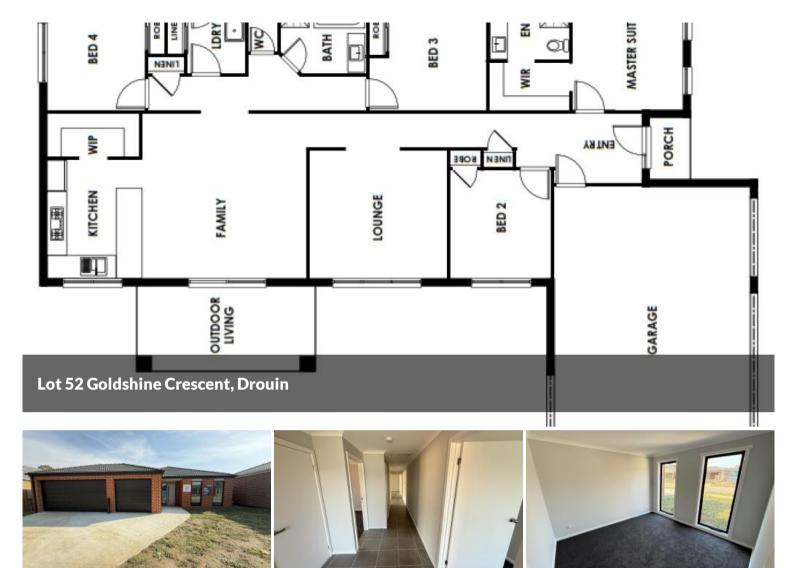

## 🛏 4 🔊 2 🗔 560 m2

| Price         | \$645,000   |
|---------------|-------------|
| Property Type | Residential |
| Property ID   | 6821        |
| Land Area     | 560 m2      |
| Floor Area    | 236.34 m2   |