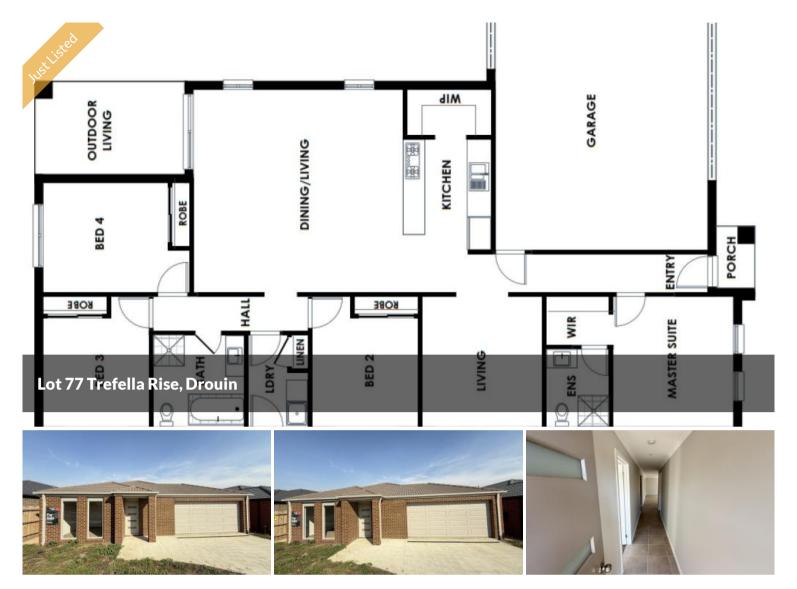

Price \$625,000
Property Type Residential
Property ID 6825
Land Area 420 m2
Floor Area 213.11 m2