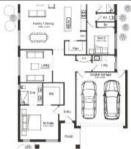

Price \$732,384
Property Type Residential
Property ID 6828
Land Area 449 m2
Floor Area 241.54 m2