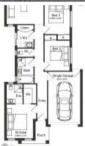

Price \$615,584
Property Type Residential
Property ID 6833
Land Area 350 m2
Floor Area 139.35 m2