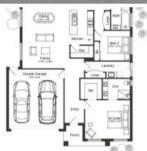

Price \$695,319
Property Type Residential
Property ID 6835
Land Area 386 m2
Floor Area 204.38 m2