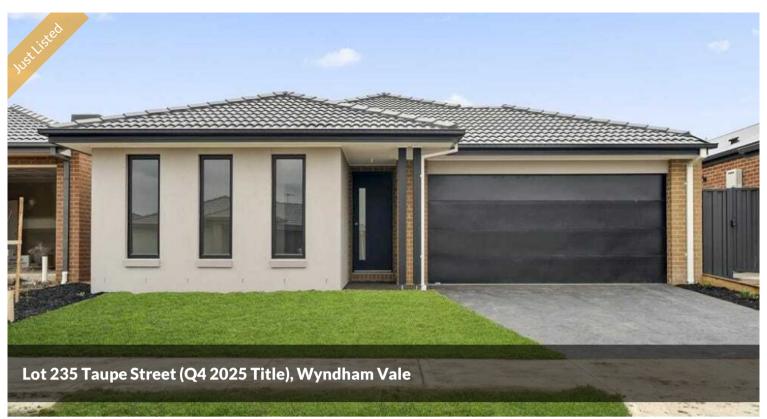

## Lock in your price today

HOUSE IS YET TO BE CONSTRUCTED

INTERNAL IMAGES ARE FOR ILLUSTRATION

LAND SIZE 300 SQM

BUILD SIZE 174 SQM / 19 SQUARES

TITLED LAND IN PREMIUM LOCATION

- DOUBLE GLAZING WINDOWS
- · 20MM STONE TO KITCHEN, BATHROOM & ENS
- · LANDSCAPE TO FRONT AND REAR
- · FENCING
- · BLINDS
- LETTERBOX AND CLOTHESLINE
- · ROOF TILES
- 900MM APPLIANCES
- · DISHWASHER
- · FLOORING THROUGHOUT

Property ID \$606,330

Property ID 6841

Property ID 6841 Land Area 300 m2 Floor Area 174 m2