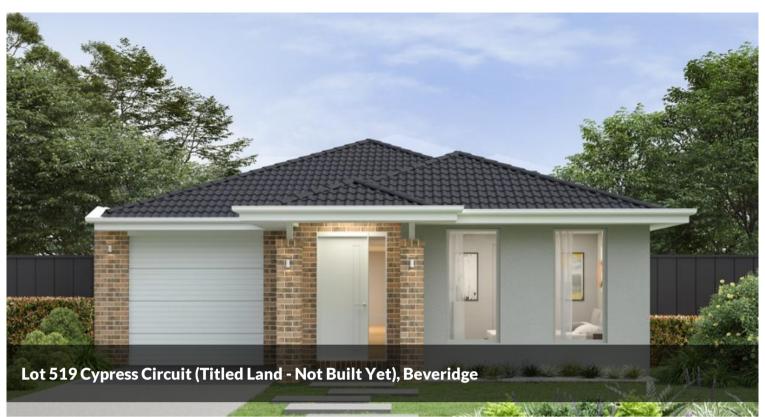

## HANDS DOWN THE BEST HOUSE AND LAND PACKAGE IN BEVERIDGE

HOUSE IS YET TO BE CONSTRUCTED

INTERNAL IMAGES ARE FOR ILLUSTRATION

LAND SIZE 310 SQM

BUILD SIZE 148 SQM / 16 SQUARES

TITLED LAND IN PREMIUM LOCATION

- · DOUBLE GLAZING WINDOWS
- · 20MM STONE TO KITCHEN, BATHROOM & ENS
- · LANDSCAPE TO FRONT AND REAR
- · FENCING
- · BLINDS
- · LETTERBOX AND CLOTHESLINE
- · ROOF TILES
- 900MM APPLIANCES

📇 3 🤊 2 🗐 2 🗖 310 m2

Price \$594,284 Titled Land

**Property Type** Residential

Property ID 6843

Land Area 310 m2

Floor Area 148.64 m2