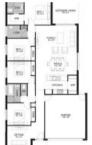

## 400m2 land with 22 SQ house ... Call today before it's too late

HOUSE IS YET TO BE CONSTRUCTED

INTERNAL IMAGES ARE FOR ILLUSTRATION

LAND SIZE 406 SQM

BUILD SIZE 209 SQM / 22.6SQUARES

TITLED LAND IN PREMIUM LOCATION

- DOUBLE GLAZING WINDOWS
- · 20MM STONE TO KITCHEN, BATHROOM & ENS
- · LANDSCAPE TO FRONT AND REAR
- · FENCING
- BLINDS
- LETTERBOX AND CLOTHESLINE
- · ROOF TILES
- 900MM APPLIANCES
- DISHWASHER



Price \$686,877
Property Type Residential

Property ID 6844 Land Area 406 m2 Floor Area 209 m2

## **Agent Details**

Kevin Woodhoo - 0490030197

## Office Details

Victorian House & Land Specialists 8 Universal Way Cranbourne West VIC 3977 Australia 03 5995 3911



- FLOORING THROUGHOUT
- HEATING AND COOLING
- DOWNLIGHTS
- FLYSCREEN TO WINDOWS
- FLY SCREEN SLIDING DO