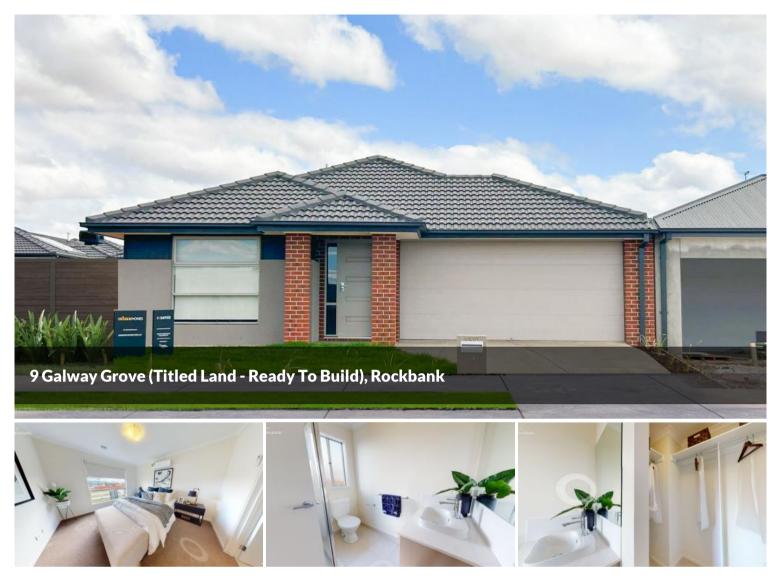

## VISIT THIS DESIGN ON DISPLAY IN THE ROSEHILL ESTATE

HOUSE IS YET TO BE CONSTRUCTED

INTERNAL IMAGES ARE FOR ILLUSTRATION

LAND SIZE 350 SQM

BUILD SIZE 210 SQM / 22.6 SQUARES

TITLED LAND IN PREMIUM LOCATION

## 🛏 4 🔊 2 🛱 2 🗔 350 m2

| Price       | \$698,000 FIXED |
|-------------|-----------------|
|             | PRICE           |
| Property    | Residential     |
| Туре        |                 |
| Property ID | 6846            |
| Land Area   | 350 m2          |
| Floor Area  | 210 m2          |