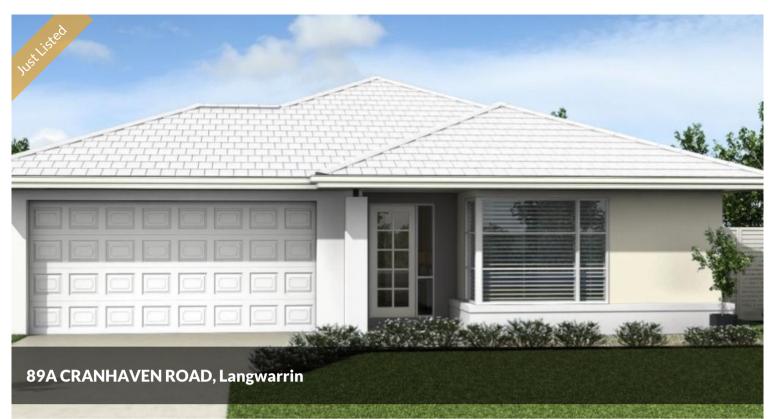

## 750K - 770K FHB NO STAMP DUTY FOR FHB

HOUSE IS YET TO BE CONSTRUCTED

6 MONTHS CONSTRUCTION TIME

TITLES EXPECTED AUGUST 2025 LAND

LAND SIZE 364 SQM

BUILD SIZE 153 SQM / 16.5 SQUARES

LAND IN PREMIUM LOCATION

\$750K-\$770K H&L NO **Price** STAMP DUTY FOR FHB

**Property** Residential

Type

Property 6851

ID

364 m2

Land Area

Floor

153 m2

Area