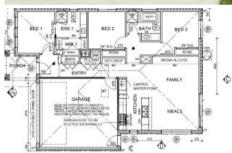

## 750K - 770K FHB NO STAMP DUTY FOR FHB

HOUSE IS YET TO BE CONSTRUCTED

6 MONTHS CONSTRUCTION TIME

TITLES EXPECTED AUGUST 2025 LAND

LAND SIZE 364 SQM

BUILD SIZE 153 SQM / 16.5 SQUARES

LAND IN PREMIUM LOCATION

153 m2

Area