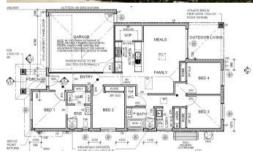

## Off The Plan Offering

5/10% Deposit With Balance at Completion.

No Progress Payments

**EXPECTED COMPLETION JULY/AUGUST 2025** 

THIS HOUSE IS UNDER CONSTRUCTION

LAND SIZE 378 SQM

**BUILD SIZE 180 SQM** 

- **DOUBLE GLAZING WINDOWS**
- 40MM STONE TO KITCHEN
- 20MM STONE TO BATHROOM & ENS
- 900MM APPLIANCES
- **DISHWASHER**
- FLOORING THROUGHOUT
- **HEATING AND COOLING**

Land

ID

378 m2

Area Floor

180 m2

Area