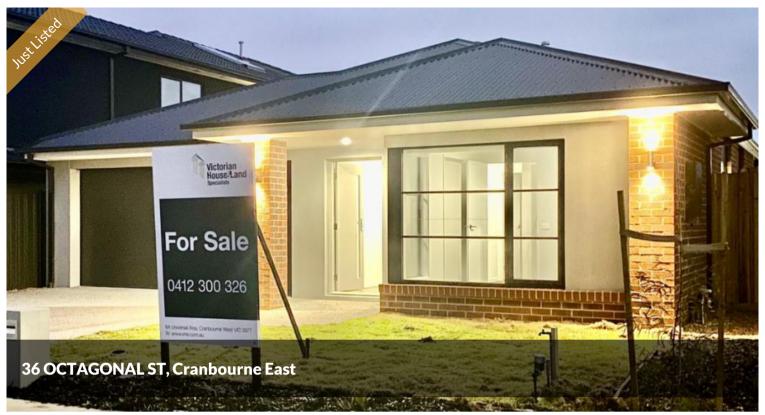

## 700K - 750K NO STAMP DUTY FOR FHB

## Off The Plan Offering

5/10% Deposit With Balance at Completion.

No Progress Payments

**EXPECTED COMPLETION JULY/AUGUST 2025** 

THIS HOUSE IS UNDER CONSTRUCTION

LAND SIZE 378 SQM

**BUILD SIZE 180 SQM** 

- **DOUBLE GLAZING WINDOWS**
- 40MM STONE TO KITCHEN
- 20MM STONE TO BATHROOM & ENS
- 900MM APPLIANCES
- **DISHWASHER**
- FLOORING THROUGHOUT
- **HEATING AND COOLING**

📇 4 🦓 2 🗐 2 🖸 378 m2

700K - 750K NO STAMP

Price DUTY FOR FHB Off the

plan

**Property** 

Residential

Type

Property 6852

Land

ID

378 m2

Area Floor

180 m2

Area

## **Agent Details**

Sam Rahman - 0412300326

## Office Details

Victorian House & Land Specialists 8 Universal Way Cranbourne West VIC 3977 Australia

03 5995 3911

- DOWNLIGHTS
- FLYSCREEN TO WINDOWS
- FLY SCREEN SLIDING DOORS
- BULKHEADS TO KITCHEN CABINETS
- CAPPED REFRIGERATED WATER POINT
- EXPOSED DRIVEWAY
- 7 STAR HOME
- TILED SHOWER BASES
- PLUS MUCH MORE