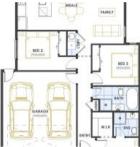

## 🛏 3 🔊 2 🛱 2 🗔 383 m2

| Price         | \$581,000   |
|---------------|-------------|
| Property Type | Residential |
| Property ID   | 6854        |
| Land Area     | 383 m2      |
| Floor Area    | 133.31 m2   |