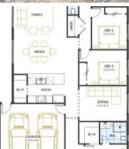

| <b>=</b> 4 👌 | N 2 🖷 | 2 | 350m2 |
|--------------|-------|---|-------|
|--------------|-------|---|-------|

| Price         | \$653,000   |  |
|---------------|-------------|--|
| Property Type | Residential |  |
| Property ID   | 6855        |  |
| Land Area     | 350 m2      |  |
| Floor Area    | 204.38 m2   |  |