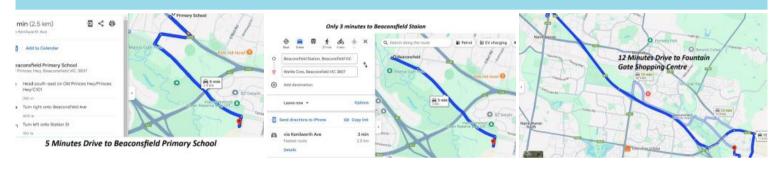

### TITLED AND READY TO BUILD YOUR DREAM HOME

Close to a great selection of schools listed below:

- Berwick Grammar School
- Officer Secondary College
- Officer Primary School
- Minaret College Officer campus
- Heritage College
- St Brigid's Catholic Primary School
- John Henry Primary School
- Maranatha Christian School
- Lakeside Primary School in Pakenham