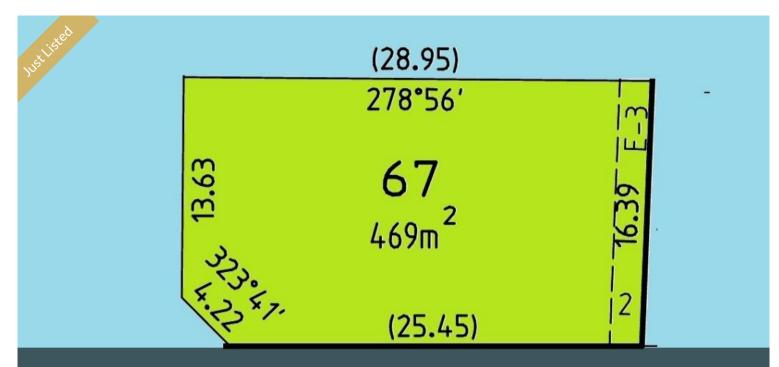

# PRIME BEACONSFIELD LOCATION 469 SQM TITLED LAND

2 DOUBLE DELIGHT DRIVE, BEACONSFIELD

469 SQM LAND

### TITLED AND READY TO BUILD YOUR DREAM HOME

Close to a great selection of schools listed below:

- Berwick Grammar School
- Officer Secondary College
- Officer Primary School
- Minaret College Officer campus
- Heritage College
- St Brigid's Catholic Primary School
- John Henry Primary School
- Maranatha Christian School
- Lakeside Primary School in Pakenham