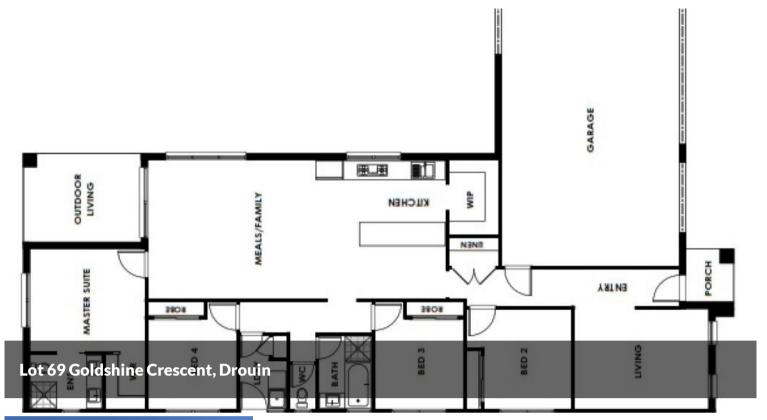

- Lock up garage with panel lift door.
- Concrete to Driveway, Porch and Outdoor Living Area
- Builders site clean to front and rear
- Ducted heating throughout
- Overhead cupboards to Kitchen
- 900mm Kitchen Appliances
- 20mm Stone benchtops to kitchen
- Quality floor coverings throughout

Price \$650,000
Property Type Residential
Property ID 6865
Land Area 544 m2
Floor Area 243.21 m2