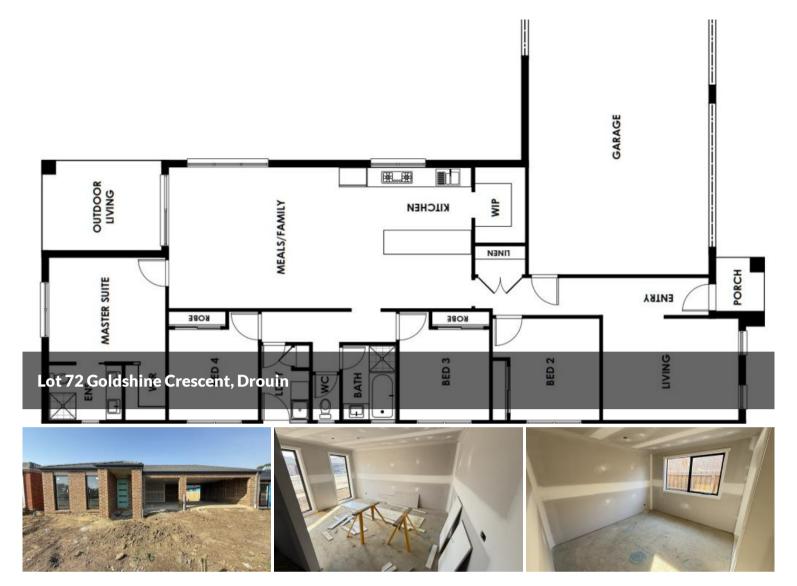

## **□** 4 **○** 2 **□** 544 m2

Price \$650,000
Property Type Residential
Property ID 6868
Land Area 544 m2
Floor Area 243.21 m2