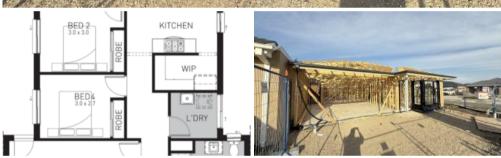

Price \$695,000 - \$730,000

Property Type Residential

Property ID 6870

Land Area 335 m2

Floor Area 174.65 m2