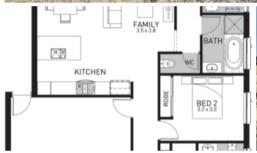

📇 4 🤊 2 😭 2 🗔 418 m2

**Price** \$725,000 - \$765,000

Property Type Residential

Property ID 6871

Land Area 418 m2

Floor Area 177.44 m2