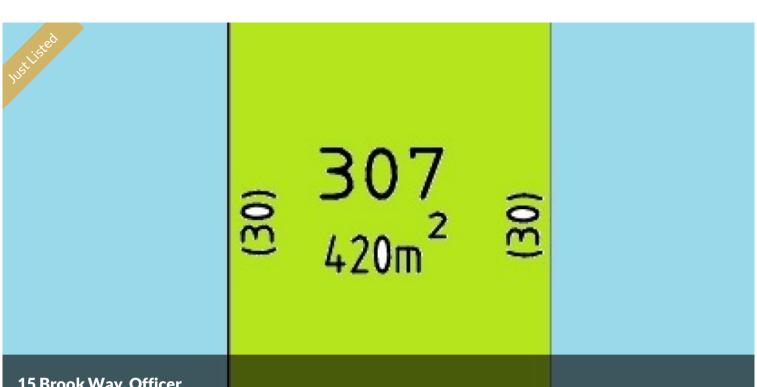

## PRIME OFFICER LOCATION 420 SQM TITLED LAND

15 BROOK WAY, OFFICER

420 SQM LAND

TITLED AND READY TO BUILD YOUR DREAM HOME

Close to a great selection of schools listed below:

- Berwick Grammar School
- Officer Secondary College
- Officer Primary School
- Minaret College Officer campus
- Heritage College
- St Brigid's Catholic Primary School
- John Henry Primary School
- Maranatha Christian School
- Lakeside Primary School in Pakenham

## **DISCLAIMER:**

All information contained therein is gathered from relevant third party sources.

□ 420 m2

**Price** \$482,250 - \$492,250

Property Type Residential

Property ID 6875

Land Area 420 m2