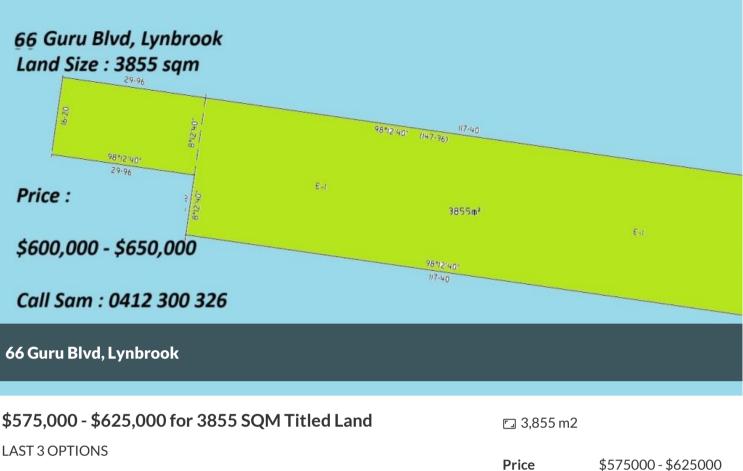

LYNBROOK GREENS ESTATE

TITLED LAND

575K - 625K PRICE GUIDE

3855 SQM LAND SIZE

BUILD AREA FRONTAGE AND DEPTH

16.2M X 29.96M = 485 SQM APPROX

REMAINING CAN NOT BE BUILD ON

CONTACT SAM RAHMAN ON 0412 300 326

 Price
 \$575000 - \$625000

 Property Type
 Residential

 Property ID
 6876

 Land Area
 3,855 m2

**Agent Details** 

Sam Rahman - 0412300326